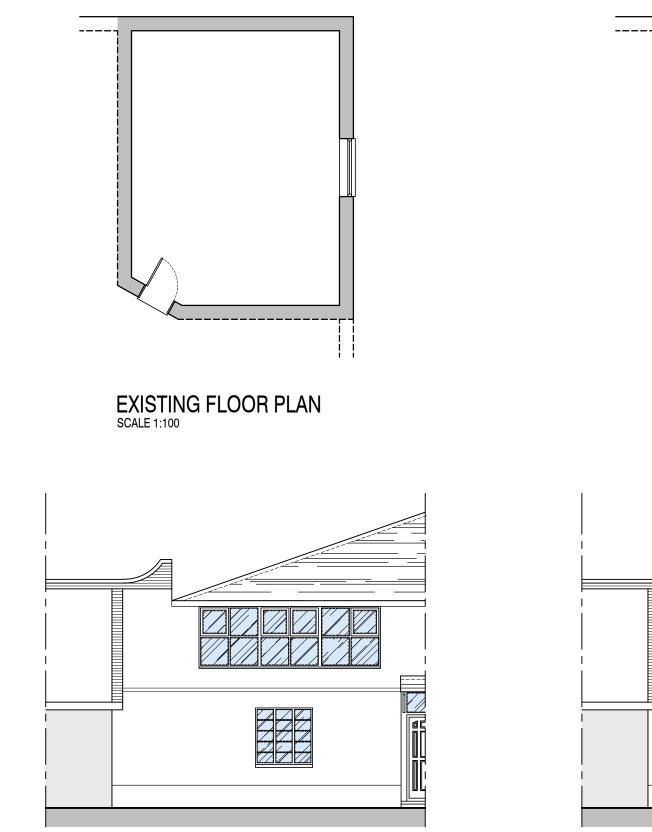

## UNIT 2, LEIGHCLIFF BUILDING.

Proposed internal layout alteration to form one-on-one personal training studio

PROPOSED ELEVATION (AS EXTG) SCALE 1:100

EXISTING ELEVATION SCALE 1:100