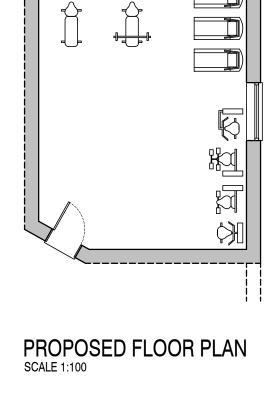

## UNIT 2, LEIGHCLIFF BUILDING.

Proposed internal layout alteration to form one-on-one personal training studio

PROPOSED ELEVATION (AS EXTG) SCALE 1:100

EXISTING ELEVATION SCALE 1:100